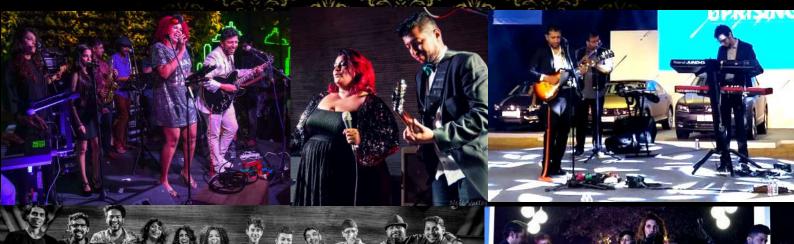

# Adil Manuel Collective

A customizable band from 2-3 piece to 15-25 piece with horn section (Saxophone, Trumpet, Trombone), backing vocalists, percussion and reservoir of vocalists, rappers and beat-boxers. Genre : Funk, R&B, Blues, Soul, Jazz, Bollywood