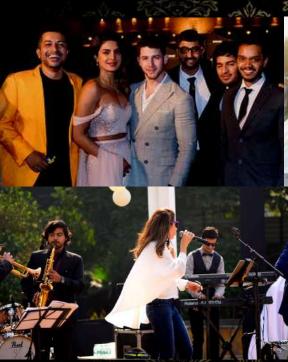

d all over India and abroad.
- Speaker & Performer at 2 TEDx Talks
- Curated and conceptualised 5 consecutive 'International Jazz Day' & 'International Blues Music Day' Concerts each year.
- His former band "Adil & Vasundhara" were nominated band of the year and their album "Ampersand" was nominated for Album of the year. It was recorded at Yashraj Film Studios, Co-Produced by Shantanu Hudlikar and Mastered by Chris Athens (Coldplay & Erykah Badu)









Cilisur



**ØAKG** 

#### Endorsements







mono

# Adil Manuel Collective

A customizable band from 2-3 piece to 15-25 piece with horn section (Saxophone, Trumpet, Trombone), backing vocalists, percussion and reservoir of vocalists, rappers and beat-boxers. Genre : Funk, R&B, Blues, Soul, Jazz, Bollywood

## **Corporate Shows**









# Contact

## FOR BOOKINGS : 9655230800 +91 98200 64459 MANAGEMENT@ADILMANUEL.COM

## **Corporate Clientele**



# Video Links

#### Jazz

- Jazz 1
- Jazz 2
- Jazz Fusion

## Blues

- Blues 1
- Blues 2

## Funk

- Funk 1
- Funk 2

# Bollywood

- Akira: Badal (VS)
- Pehli Baar (SEL rearranged)







PEHLI BAAR (CO DIL DHADAK





Aretha Franklin













亡